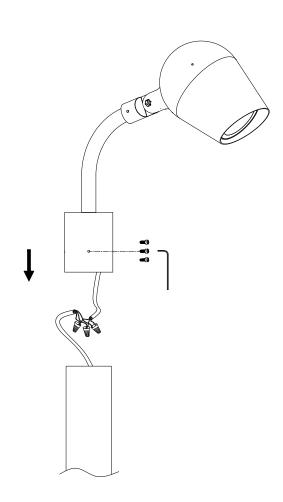

LT-SL-10-20W

LT-SL-30-60W





#### (Ground Stake GS) - INSTRUCTIONS





### (Mounting Knuckle to J-Box) - INSTRUCTIONS





#### (Direct Round Pole Wall Mount USA) - INSTRUCTIONS





#### (Tree Mount TM) - INSTRUCTIONS





#### (Pole installation)- INSTRUCTIONS





### (Pole/mast installation) - INSTRUCTIONS

### **Cluster Column**





#### (Pole/mast installation) - INSTRUCTIONS





### (Pole mount single arm ) - INSTRUCTIONS











#### (Pole mount double arm ) - INSTRUCTIONS







#### (Pole mount three arm ) - INSTRUCTIONS







#### (Pole coupler) - INSTRUCTIONS

#### 1/2" I.P.S. POLE COUNPLE THAT CAN BE EASILY INSTALLDE TO POIES IN THE FIELD.





#### (Polar cap installation) - INSTRUCTIONS









### (Identification light installation) - INSTRUCTIONS









#### (Identification light installation) - INSTRUCTIONS