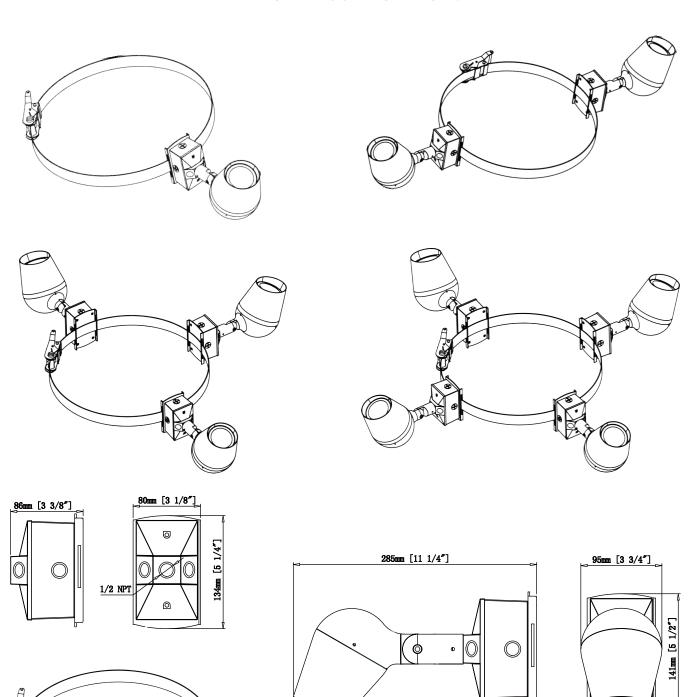

LT-SL-10-20W

LT-SL-30-60W





#### (Ground Stake GS) - INSTRUCTIONS





### (Mounting Knuckle to J-Box) - INSTRUCTIONS





#### (Direct Round Pole Wall Mount USA) - INSTRUCTIONS





#### (Tree Mount TM) - INSTRUCTIONS





#### (Pole installation)- INSTRUCTIONS





### (Pole/mast installation) - INSTRUCTIONS

### **Cluster Column**





#### (Pole/mast installation) - INSTRUCTIONS





### (Pole mount single arm ) - INSTRUCTIONS











#### (Pole mount double arm ) - INSTRUCTIONS







#### (Pole mount three arm ) - INSTRUCTIONS







#### (Pole coupler) - INSTRUCTIONS

#### 1/2" I.P.S. POLE COUNPLE THAT CAN BE EASILY INSTALLDE TO POIES IN THE FIELD.





#### (Polar cap installation) - INSTRUCTIONS









### (Identification light installation) - INSTRUCTIONS









#### (Identification light installation) - INSTRUCTIONS