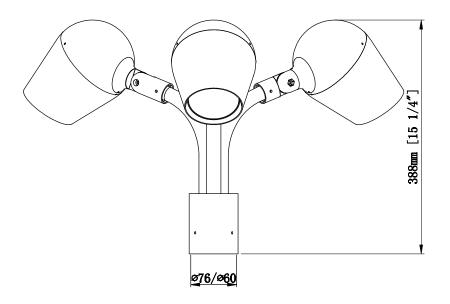

LT-SL-10-20W

LT-SL-30-60W





#### (Ground Stake GS) - INSTRUCTIONS





### (Mounting Knuckle to J-Box) - INSTRUCTIONS





#### (Direct Round Pole Wall Mount USA) - INSTRUCTIONS





#### (Tree Mount TM) - INSTRUCTIONS





#### (Pole installation)- INSTRUCTIONS





### (Pole/mast installation) - INSTRUCTIONS

### **Cluster Column**





#### (Pole/mast installation) - INSTRUCTIONS





### (Pole mount single arm ) - INSTRUCTIONS











#### (Pole mount double arm ) - INSTRUCTIONS







#### (Pole mount three arm ) - INSTRUCTIONS







#### (Pole coupler) - INSTRUCTIONS

#### 1/2" I.P.S. POLE COUNPLE THAT CAN BE EASILY INSTALLDE TO POIES IN THE FIELD.





#### (Polar cap installation) - INSTRUCTIONS









### (Identification light installation) - INSTRUCTIONS









#### (Identification light installation) - INSTRUCTIONS