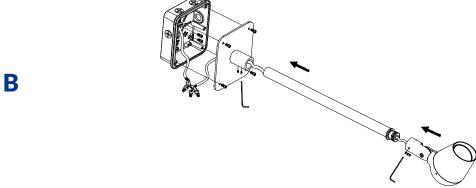

LT-SL-10-20W

LT-SL-30-60W





#### (Ground Stake GS) - INSTRUCTIONS





### (Mounting Knuckle to J-Box) - INSTRUCTIONS





#### (Direct Round Pole Wall Mount USA) - INSTRUCTIONS





#### (Tree Mount TM) - INSTRUCTIONS





#### (Pole installation)- INSTRUCTIONS





### (Pole/mast installation) - INSTRUCTIONS

### **Cluster Column**





#### (Pole/mast installation) - INSTRUCTIONS





### (Pole mount single arm ) - INSTRUCTIONS











#### (Pole mount double arm ) - INSTRUCTIONS







#### (Pole mount three arm ) - INSTRUCTIONS







#### (Pole coupler) - INSTRUCTIONS

#### 1/2" I.P.S. POLE COUNPLE THAT CAN BE EASILY INSTALLDE TO POIES IN THE FIELD.





#### (Polar cap installation) - INSTRUCTIONS









### (Identification light installation) - INSTRUCTIONS









#### (Identification light installation) - INSTRUCTIONS