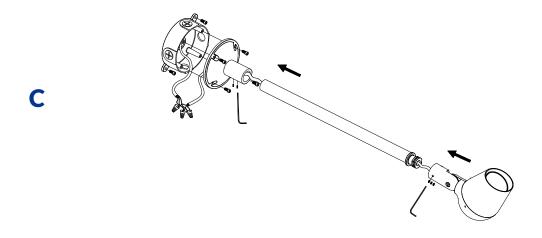

LT-SL-10-20W

LT-SL-30-60W





#### (Ground Stake GS) - INSTRUCTIONS





### (Mounting Knuckle to J-Box) - INSTRUCTIONS





#### (Direct Round Pole Wall Mount USA) - INSTRUCTIONS





#### (Tree Mount TM) - INSTRUCTIONS





#### (Pole installation)- INSTRUCTIONS





### (Pole/mast installation) - INSTRUCTIONS

### **Cluster Column**





#### (Pole/mast installation) - INSTRUCTIONS





### (Pole mount single arm ) - INSTRUCTIONS











#### (Pole mount double arm ) - INSTRUCTIONS







#### (Pole mount three arm ) - INSTRUCTIONS







#### (Pole coupler) - INSTRUCTIONS

#### 1/2" I.P.S. POLE COUNPLE THAT CAN BE EASILY INSTALLDE TO POIES IN THE FIELD.





#### (Polar cap installation) - INSTRUCTIONS









### (Identification light installation) - INSTRUCTIONS









#### (Identification light installation) - INSTRUCTIONS