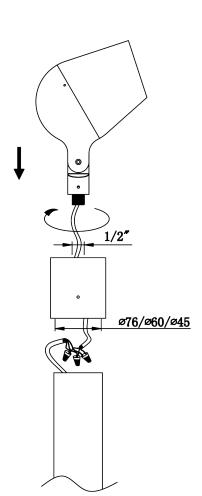

LT-SL-10-20W

LT-SL-30-60W





#### (Ground Stake GS) - INSTRUCTIONS





### (Mounting Knuckle to J-Box) - INSTRUCTIONS





#### (Direct Round Pole Wall Mount USA) - INSTRUCTIONS





#### (Tree Mount TM) - INSTRUCTIONS





#### (Pole installation)- INSTRUCTIONS





### (Pole/mast installation) - INSTRUCTIONS

### **Cluster Column**





#### (Pole/mast installation) - INSTRUCTIONS





### (Pole mount single arm ) - INSTRUCTIONS











#### (Pole mount double arm ) - INSTRUCTIONS







#### (Pole mount three arm ) - INSTRUCTIONS







#### (Pole coupler) - INSTRUCTIONS

#### 1/2" I.P.S. POLE COUNPLE THAT CAN BE EASILY INSTALLDE TO POIES IN THE FIELD.





#### (Polar cap installation) - INSTRUCTIONS









### (Identification light installation) - INSTRUCTIONS









#### (Identification light installation) - INSTRUCTIONS