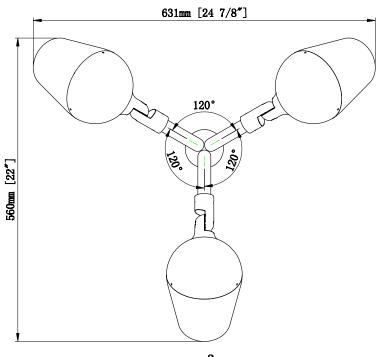

LT-SL-10-20W

LT-SL-30-60W





#### (Ground Stake GS) - INSTRUCTIONS





### (Mounting Knuckle to J-Box) - INSTRUCTIONS





#### (Direct Round Pole Wall Mount USA) - INSTRUCTIONS





#### (Tree Mount TM) - INSTRUCTIONS





#### (Pole installation)- INSTRUCTIONS





### (Pole/mast installation) - INSTRUCTIONS

### **Cluster Column**





#### (Pole/mast installation) - INSTRUCTIONS





### (Pole mount single arm ) - INSTRUCTIONS











#### (Pole mount double arm ) - INSTRUCTIONS







#### (Pole mount three arm ) - INSTRUCTIONS







#### (Pole coupler) - INSTRUCTIONS

#### 1/2" I.P.S. POLE COUNPLE THAT CAN BE EASILY INSTALLDE TO POIES IN THE FIELD.





#### (Polar cap installation) - INSTRUCTIONS









### (Identification light installation) - INSTRUCTIONS









#### (Identification light installation) - INSTRUCTIONS