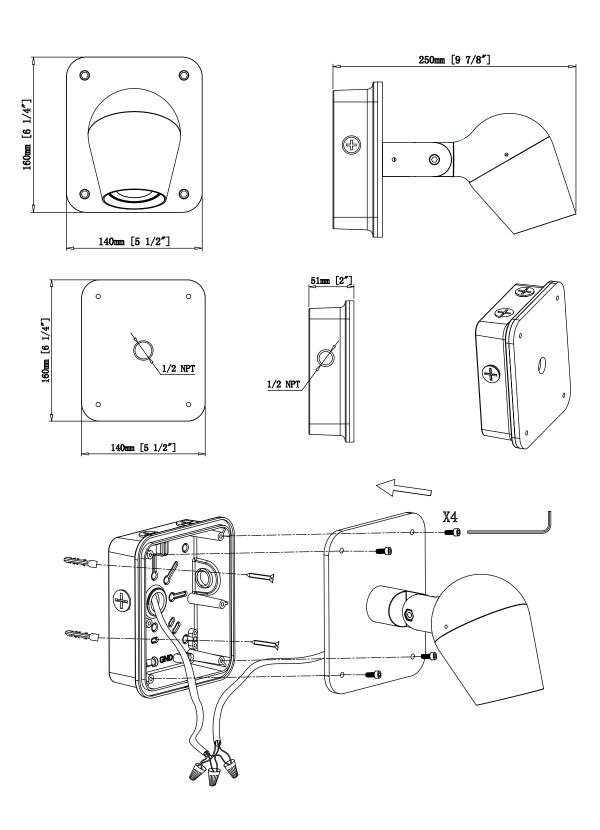

### (Mounting Knuckle to J-Box) - INSTRUCTIONS

#### (Direct Round Pole Wall Mount USA) - INSTRUCTIONS