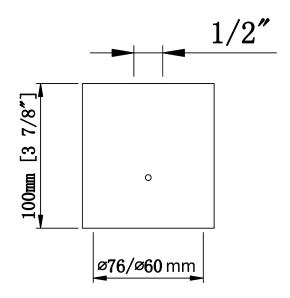

LT-SL-10-20W

LT-SL-30-60W





#### (Ground Stake GS) - INSTRUCTIONS





### (Mounting Knuckle to J-Box) - INSTRUCTIONS





#### (Direct Round Pole Wall Mount USA) - INSTRUCTIONS





#### (Tree Mount TM) - INSTRUCTIONS





#### (Pole installation)- INSTRUCTIONS





### (Pole/mast installation) - INSTRUCTIONS

### **Cluster Column**





#### (Pole/mast installation) - INSTRUCTIONS





### (Pole mount single arm ) - INSTRUCTIONS











#### (Pole mount double arm ) - INSTRUCTIONS







#### (Pole mount three arm ) - INSTRUCTIONS







#### (Pole coupler) - INSTRUCTIONS

#### 1/2" I.P.S. POLE COUNPLE THAT CAN BE EASILY INSTALLDE TO POIES IN THE FIELD.





#### (Polar cap installation) - INSTRUCTIONS









### (Identification light installation) - INSTRUCTIONS









#### (Identification light installation) - INSTRUCTIONS