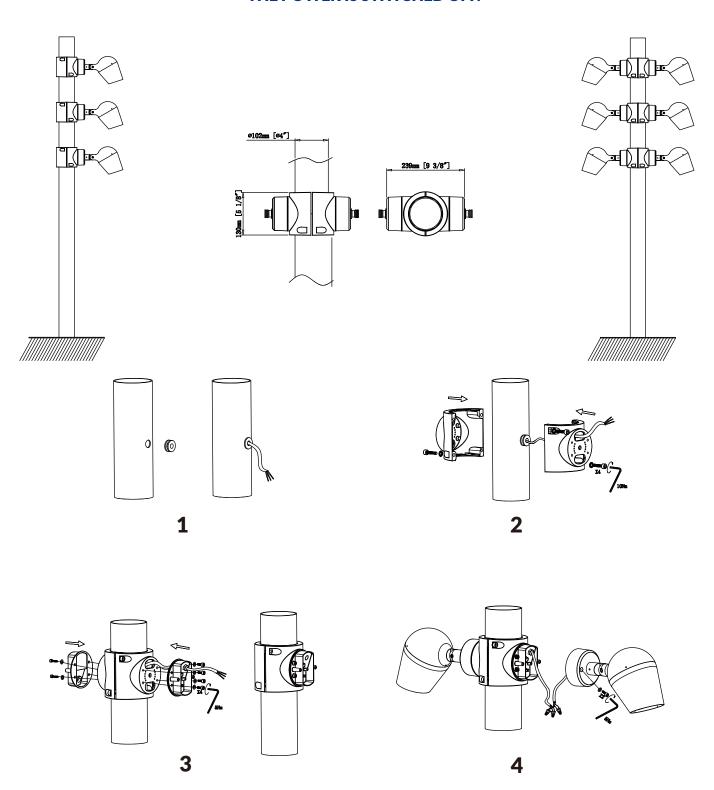

#### (Tree Mount TM) - INSTRUCTIONS

#### (Pole installation)- INSTRUCTIONS

### (Pole/mast installation) - INSTRUCTIONS