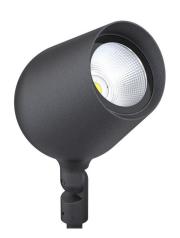

LT-SL-10-20W

LT-SL-30-60W





#### (Ground Stake GS) - INSTRUCTIONS





### (Mounting Knuckle to J-Box) - INSTRUCTIONS





#### (Direct Round Pole Wall Mount USA) - INSTRUCTIONS





#### (Tree Mount TM) - INSTRUCTIONS





#### (Pole installation)- INSTRUCTIONS





### (Pole/mast installation) - INSTRUCTIONS

### **Cluster Column**





#### (Pole/mast installation) - INSTRUCTIONS





### (Pole mount single arm ) - INSTRUCTIONS











#### (Pole mount double arm ) - INSTRUCTIONS







#### (Pole mount three arm ) - INSTRUCTIONS







#### (Pole coupler) - INSTRUCTIONS

#### 1/2" I.P.S. POLE COUNPLE THAT CAN BE EASILY INSTALLDE TO POIES IN THE FIELD.





#### (Polar cap installation) - INSTRUCTIONS









### (Identification light installation) - INSTRUCTIONS









#### (Identification light installat