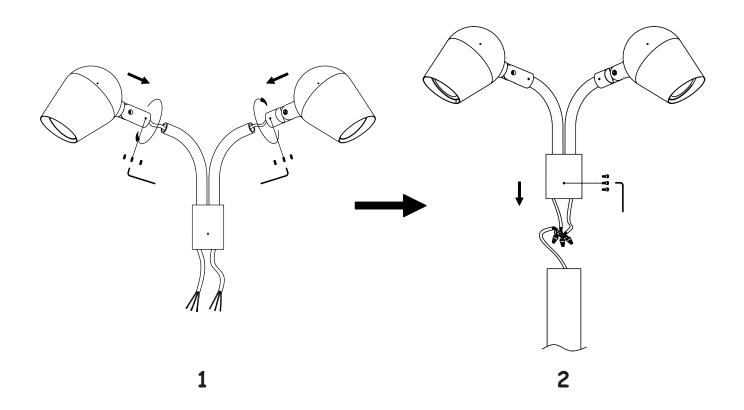

LT-SL-10-20W

LT-SL-30-60W





#### (Ground Stake GS) - INSTRUCTIONS





### (Mounting Knuckle to J-Box) - INSTRUCTIONS





#### (Direct Round Pole Wall Mount USA) - INSTRUCTIONS





#### (Tree Mount TM) - INSTRUCTIONS





#### (Pole installation)- INSTRUCTIONS





### (Pole/mast installation) - INSTRUCTIONS

### **Cluster Column**





#### (Pole/mast installation) - INSTRUCTIONS





### (Pole mount single arm ) - INSTRUCTIONS











#### (Pole mount double arm ) - INSTRUCTIONS







#### (Pole mount three arm ) - INSTRUCTIONS







#### (Pole coupler) - INSTRUCTIONS

#### 1/2" I.P.S. POLE COUNPLE THAT CAN BE EASILY INSTALLDE TO POIES IN THE FIELD.





#### (Polar cap installation) - INSTRUCTIONS









### (Identification light installation) - INSTRUCTIONS









#### (Identification light installation) - INSTRUCTIONS