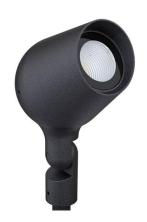

LT-SL-10-20W

LT-SL-30-60W





#### (Ground Stake GS) - INSTRUCTIONS





### (Mounting Knuckle to J-Box) - INSTRUCTIONS





#### (Direct Round Pole Wall Mount USA) - INSTRUCTIONS





#### (Tree Mount TM) - INSTRUCTIONS





#### (Pole installation)- INSTRUCTIONS





### (Pole/mast installation) - INSTRUCTIONS

### **Cluster Column**





#### (Pole/mast installation) - INSTRUCTIONS





### (Pole mount single arm ) - INSTRUCTIONS











#### (Pole mount double arm ) - INSTRUCTIONS







#### (Pole mount three arm ) - INSTRUCTIONS







#### (Pole coupler) - INSTRUCTIONS

#### 1/2" I.P.S. POLE COUNPLE THAT CAN BE EASILY INSTALLDE TO POIES IN THE FIELD.





#### (Polar cap installation) - INSTRUCTIONS









### (Identification light installation) - INSTRUCTIONS









#### (Identification light install