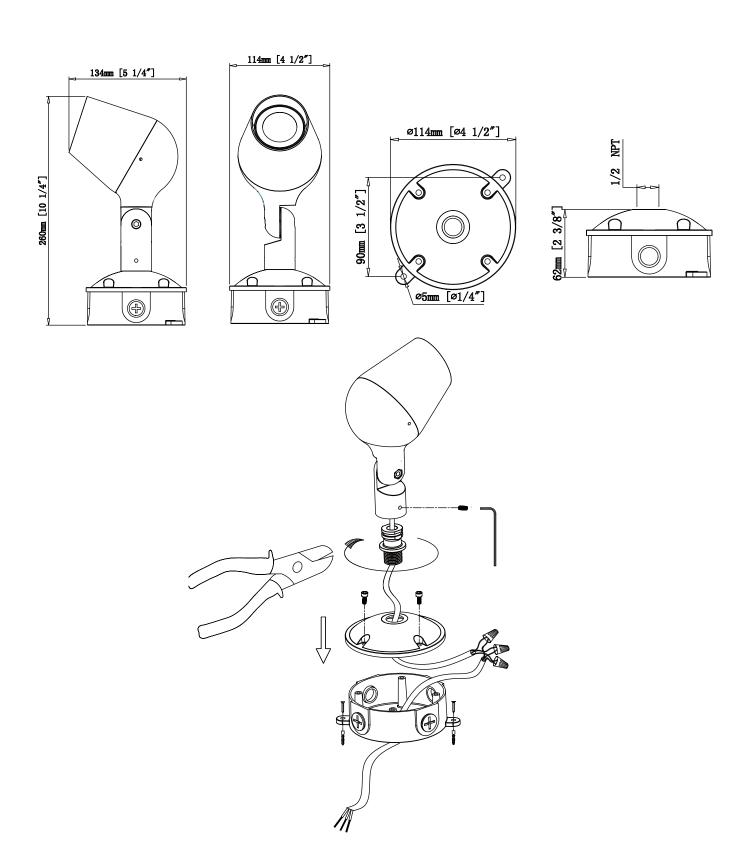

LT-SL-10-20W

LT-SL-30-60W





#### (Ground Stake GS) - INSTRUCTIONS





### (Mounting Knuckle to J-Box) - INSTRUCTIONS





#### (Direct Round Pole Wall Mount USA) - INSTRUCTIONS





#### (Tree Mount TM) - INSTRUCTIONS





#### (Pole installation)- INSTRUCTIONS





### (Pole/mast installation) - INSTRUCTIONS

### **Cluster Column**





#### (Pole/mast installation) - INSTRUCTIONS





### (Pole mount single arm ) - INSTRUCTIONS











#### (Pole mount double arm ) - INSTRUCTIONS







#### (Pole mount three arm ) - INSTRUCTIONS







#### (Pole coupler) - INSTRUCTIONS

#### 1/2" I.P.S. POLE COUNPLE THAT CAN BE EASILY INSTALLDE TO POIES IN THE FIELD.





#### (Polar cap installation) - INSTRUCTIONS









### (Identification light installation) - INSTRUCTIONS









#### (Identification light installation) - INSTRUCTIONS