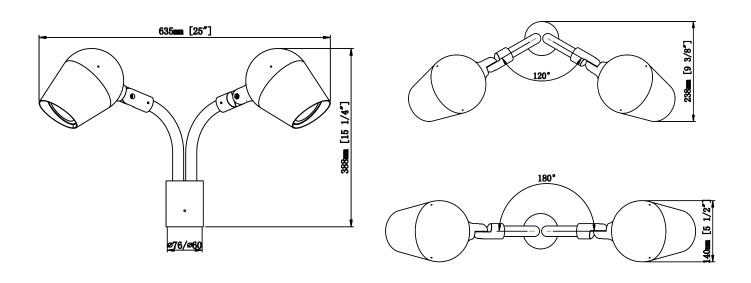

LT-SL-10-20W

LT-SL-30-60W





#### (Ground Stake GS) - INSTRUCTIONS





### (Mounting Knuckle to J-Box) - INSTRUCTIONS





#### (Direct Round Pole Wall Mount USA) - INSTRUCTIONS





#### (Tree Mount TM) - INSTRUCTIONS





#### (Pole installation)- INSTRUCTIONS





### (Pole/mast installation) - INSTRUCTIONS

### **Cluster Column**





#### (Pole/mast installation) - INSTRUCTIONS





### (Pole mount single arm ) - INSTRUCTIONS











#### (Pole mount double arm ) - INSTRUCTIONS







#### (Pole mount three arm ) - INSTRUCTIONS







#### (Pole coupler) - INSTRUCTIONS

#### 1/2" I.P.S. POLE COUNPLE THAT CAN BE EASILY INSTALLDE TO POIES IN THE FIELD.





#### (Polar cap installation) - INSTRUCTIONS









### (Identification light installation) - INSTRUCTIONS









#### (Identification light installation) - INSTRUCTIONS