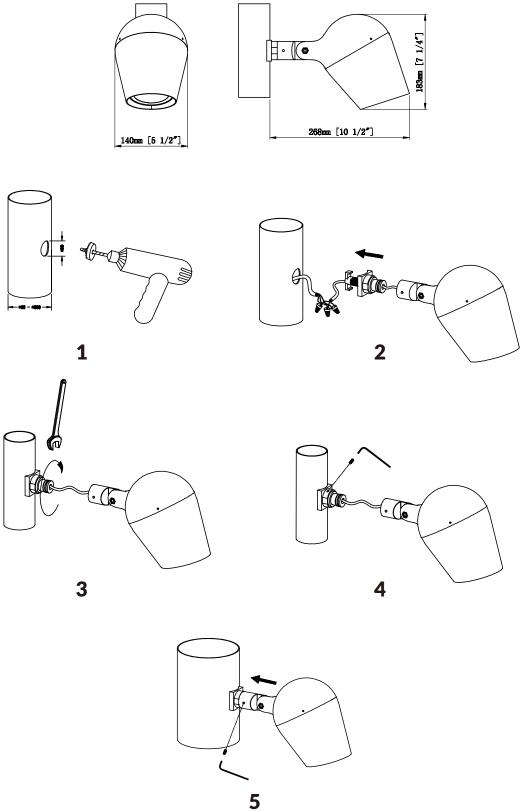

LT-SL-10-20W

LT-SL-30-60W





#### (Ground Stake GS) - INSTRUCTIONS





### (Mounting Knuckle to J-Box) - INSTRUCTIONS





#### (Direct Round Pole Wall Mount USA) - INSTRUCTIONS





#### (Tree Mount TM) - INSTRUCTIONS





#### (Pole installation)- INSTRUCTIONS





### (Pole/mast installation) - INSTRUCTIONS

### **Cluster Column**





#### (Pole/mast installation) - INSTRUCTIONS





### (Pole mount single arm ) - INSTRUCTIONS











#### (Pole mount double arm ) - INSTRUCTIONS







#### (Pole mount three arm ) - INSTRUCTIONS







#### (Pole coupler) - INSTRUCTIONS

#### 1/2" I.P.S. POLE COUNPLE THAT CAN BE EASILY INSTALLDE TO POIES IN THE FIELD.





#### (Polar cap installation) - INSTRUCTIONS









### (Identification light installation) - INSTRUCTIONS









#### (Identification light installation) - INSTRUCTIONS