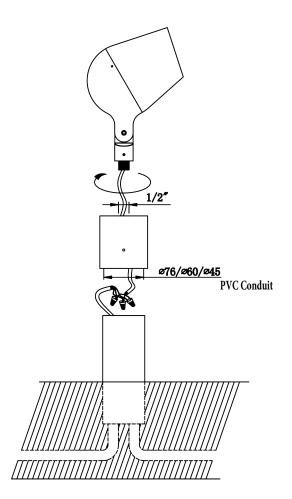

LT-SL-10-20W

LT-SL-30-60W





#### (Ground Stake GS) - INSTRUCTIONS





### (Mounting Knuckle to J-Box) - INSTRUCTIONS





#### (Direct Round Pole Wall Mount USA) - INSTRUCTIONS





#### (Tree Mount TM) - INSTRUCTIONS





#### (Pole installation)- INSTRUCTIONS





### (Pole/mast installation) - INSTRUCTIONS

### **Cluster Column**





#### (Pole/mast installation) - INSTRUCTIONS





### (Pole mount single arm ) - INSTRUCTIONS











#### (Pole mount double arm ) - INSTRUCTIONS







#### (Pole mount three arm ) - INSTRUCTIONS







#### (Pole coupler) - INSTRUCTIONS

#### 1/2" I.P.S. POLE COUNPLE THAT CAN BE EASILY INSTALLDE TO POIES IN THE FIELD.





#### (Polar cap installation) - INSTRUCTIONS









### (Identification light installation) - INSTRUCTIONS









#### (Identification light installation) - INSTRUCTIONS