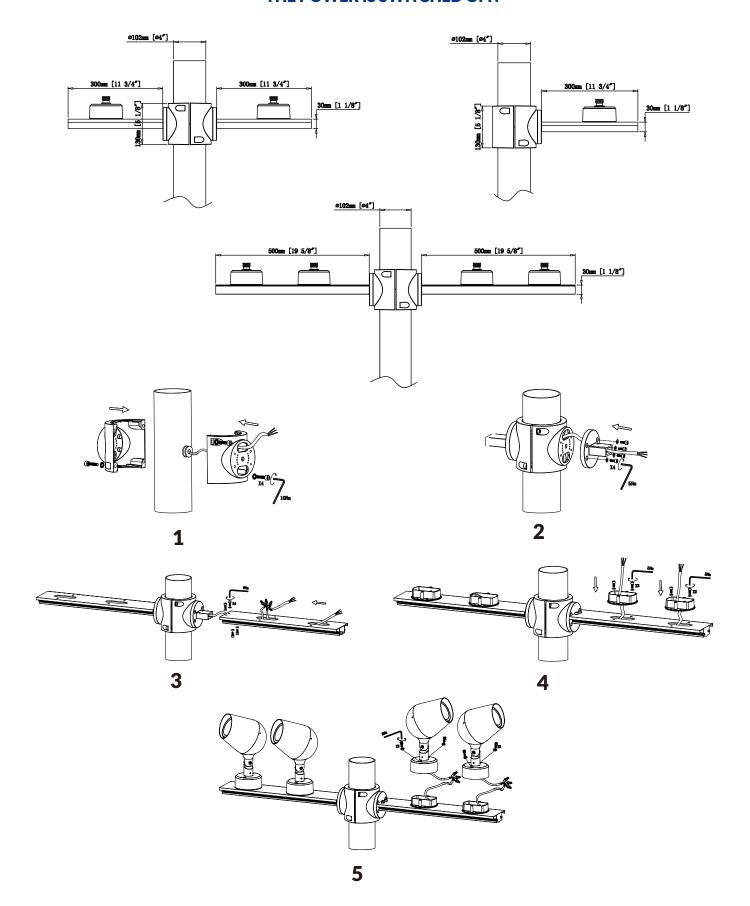

#### (Tree Mount TM) - INSTRUCTIONS

#### (Pole installation)- INSTRUCTIONS

### (Pole/mast installation) - INSTRUCTIONS

### **Cluster Column**

#### (Pole/mast installation) - INSTRUCTIONS

### (Pole mount single arm ) - INSTRUCTIONS

#### (Pole mount double arm ) - INSTRUCTIONS

#### (Pole mount three arm ) - INSTRUCTIONS

#### (Pole coupler) - INSTRUCTIONS