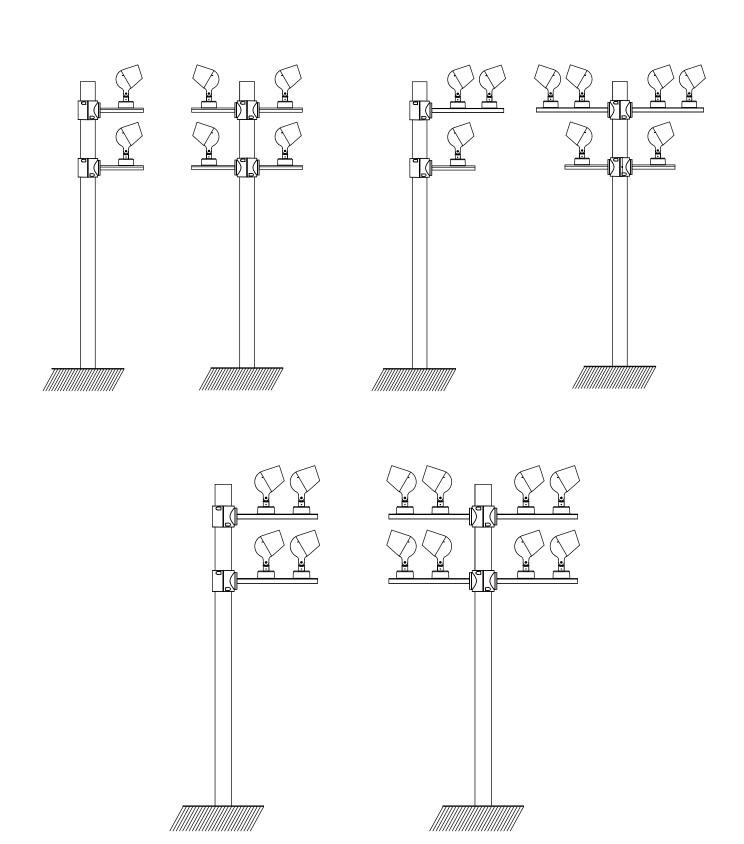

### (Pole mount single arm ) - INSTRUCTIONS

#### (Pole mount double arm ) - INSTRUCTIONS

#### (Pole mount three arm ) - INSTRUCTIONS