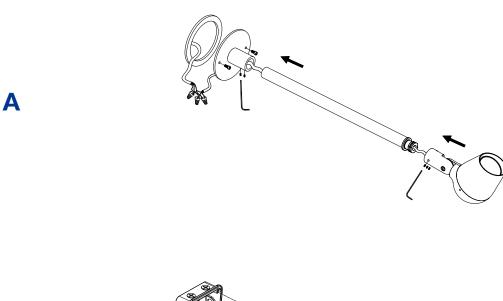

LT-SL-10-20W

LT-SL-30-60W





#### (Ground Stake GS) - INSTRUCTIONS





### (Mounting Knuckle to J-Box) - INSTRUCTIONS





#### (Direct Round Pole Wall Mount USA) - INSTRUCTIONS





#### (Tree Mount TM) - INSTRUCTIONS





#### (Pole installation)- INSTRUCTIONS





### (Pole/mast installation) - INSTRUCTIONS

### **Cluster Column**





#### (Pole/mast installation) - INSTRUCTIONS





### (Pole mount single arm ) - INSTRUCTIONS











#### (Pole mount double arm ) - INSTRUCTIONS







#### (Pole mount three arm ) - INSTRUCTIONS







#### (Pole coupler) - INSTRUCTIONS

#### 1/2" I.P.S. POLE COUNPLE THAT CAN BE EASILY INSTALLDE TO POIES IN THE FIELD.





#### (Polar cap installation) - INSTRUCTIONS









### (Identification light installation) - INSTRUCTIONS









#### (Identification light installation) - INSTRUCTIONS