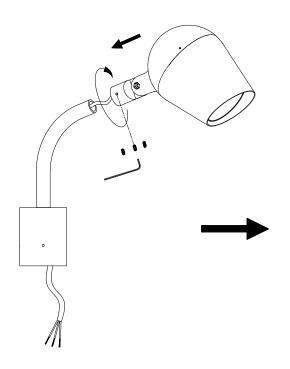

LT-SL-10-20W

LT-SL-30-60W





#### (Ground Stake GS) - INSTRUCTIONS





### (Mounting Knuckle to J-Box) - INSTRUCTIONS





#### (Direct Round Pole Wall Mount USA) - INSTRUCTIONS





#### (Tree Mount TM) - INSTRUCTIONS





#### (Pole installation)- INSTRUCTIONS





### (Pole/mast installation) - INSTRUCTIONS

### **Cluster Column**





#### (Pole/mast installation) - INSTRUCTIONS





### (Pole mount single arm ) - INSTRUCTIONS











#### (Pole mount double arm ) - INSTRUCTIONS







#### (Pole mount three arm ) - INSTRUCTIONS







#### (Pole coupler) - INSTRUCTIONS

#### 1/2" I.P.S. POLE COUNPLE THAT CAN BE EASILY INSTALLDE TO POIES IN THE FIELD.





#### (Polar cap installation) - INSTRUCTIONS









### (Identification light installation) - INSTRUCTIONS









#### (Identification light installation) - INSTRUCTIONS