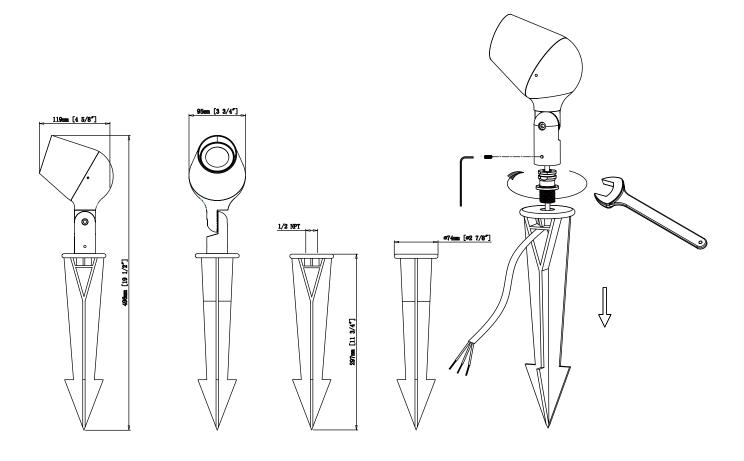

LT-SL-10-20W

LT-SL-30-60W





#### (Ground Stake GS) - INSTRUCTIONS





### (Mounting Knuckle to J-Box) - INSTRUCTIONS





#### (Direct Round Pole Wall Mount USA) - INSTRUCTIONS





#### (Tree Mount TM) - INSTRUCTIONS





#### (Pole installation)- INSTRUCTIONS





### (Pole/mast installation) - INSTRUCTIONS

### **Cluster Column**





#### (Pole/mast installation) - INSTRUCTIONS





### (Pole mount single arm ) - INSTRUCTIONS











#### (Pole mount double arm ) - INSTRUCTIONS







#### (Pole mount three arm ) - INSTRUCTIONS







#### (Pole coupler) - INSTRUCTIONS

#### 1/2" I.P.S. POLE COUNPLE THAT CAN BE EASILY INSTALLDE TO POIES IN THE FIELD.





#### (Polar cap installation) - INSTRUCTIONS









### (Identification light installation) - INSTRUCTIONS









#### (Identification light installation) - INSTRUCTIONS